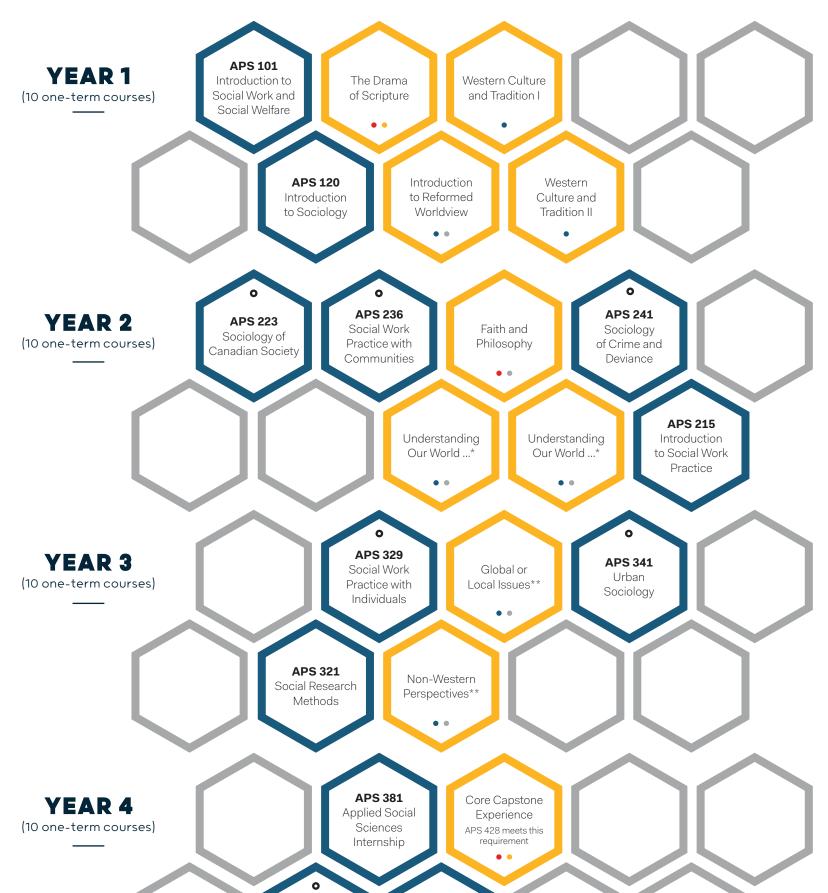

## Liberal Arts & Sciences APPLIED SOCIAL SCIENCES DEGREE MAP

**BA, GENERAL** 

Read all course descriptions at redeemer.ca/applied-social-sciences

• = elective within major

\*Understanding our World through the Sciences, Social Sciences, or Arts. Choose two of three courses outside your major. These courses can be taken in year 2 or 3.

\*\*Choose from a list of possible course options or off-campus study opportunities. These courses can be taken in year 3 or 4.

Note: Some core courses can be taken in year 2 or 3, or years 3 or 4. Students will chart their own path of study at Redeemer. Course offerings and availability change from year to year and are subject to change. This chart is meant to be used as an example.