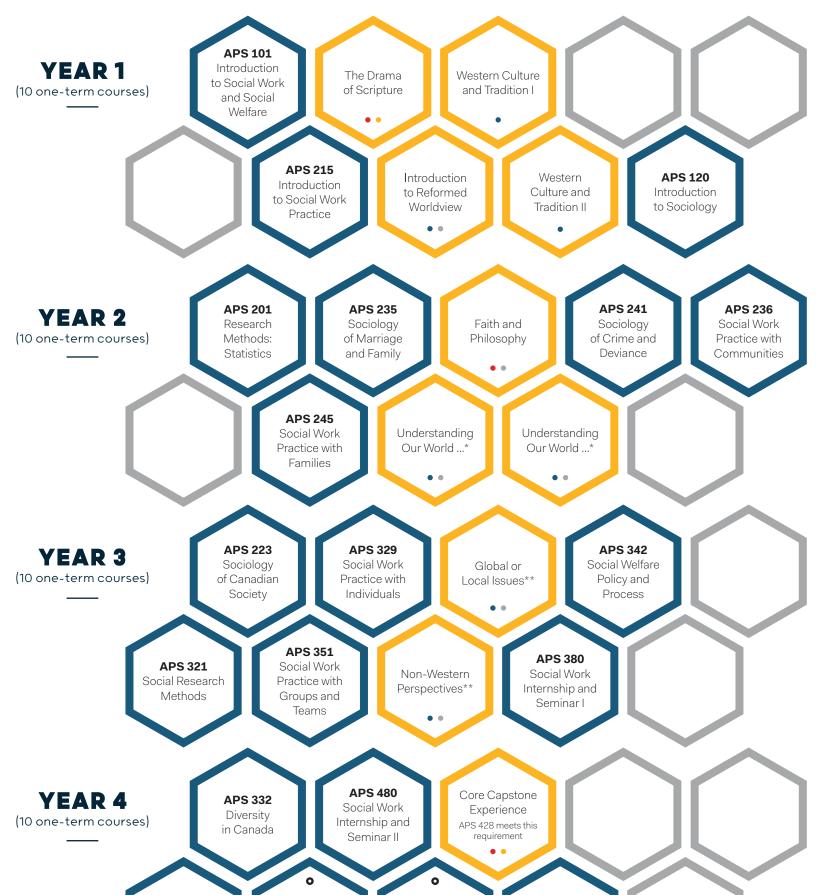

## Liberal Arts & Sciences APPLIED SOCIAL SCIENCES -SOCIAL WORK DEGREE MAP

**BA, HONOURS** 

Read all course descriptions at **redeemer.ca/social-work** 

• = elective within major

\*Understanding our World through the Sciences, Social Sciences, or Arts. Choose two of three courses outside your major. These courses can be taken in year 2 or 3.

\*\*Choose from a list of possible course options or off-campus study opportunities. These courses can be taken in year 3 or 4.

Note: Some core courses can be taken in year 2 or 3, or years 3 or 4. Students will chart their own path of study at Redeemer. Course offerings and availability change from year to year and are subject to change. This chart is meant to be used as an example.