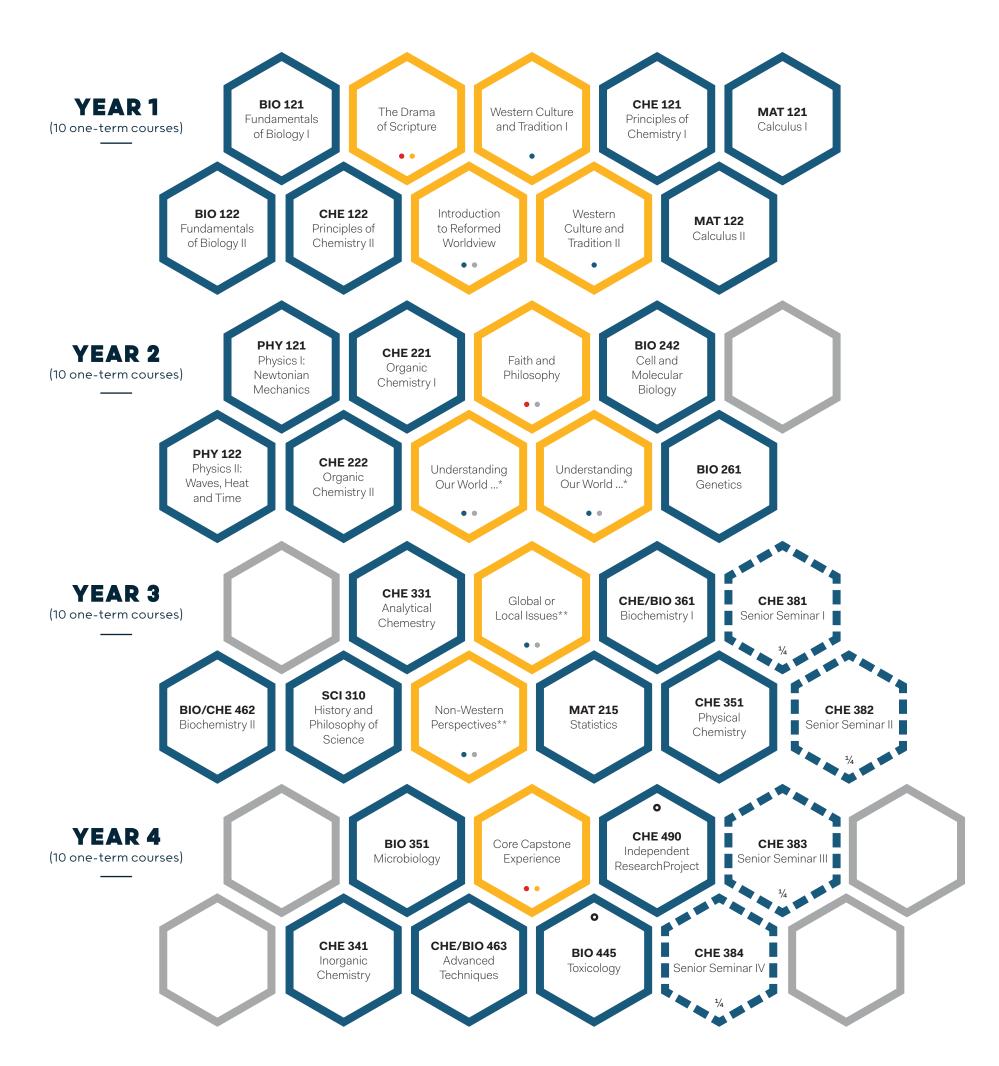

## Liberal Arts & Sciences BIOCHEMISTRY DEGREE MAP

**B.SC, HONOURS** 

Read all course descriptions at **redeemer.ca/biochemistry** 

• = elective within major

\*Understanding our World through the Sciences, Social Sciences, or Arts. Choose two of three courses outside your major. These courses can be taken in year 2 or 3.

\*\*Choose from a list of possible course options or off-campus study opportunities. These courses can be taken in year 3 or 4.

Note: Some core courses can be taken in year 2 or 3, or years 3 or 4. Students will chart their own path of study at Redeemer. Course offerings and availability change from year to year and are subject to change. This chart is meant to be used as an example.