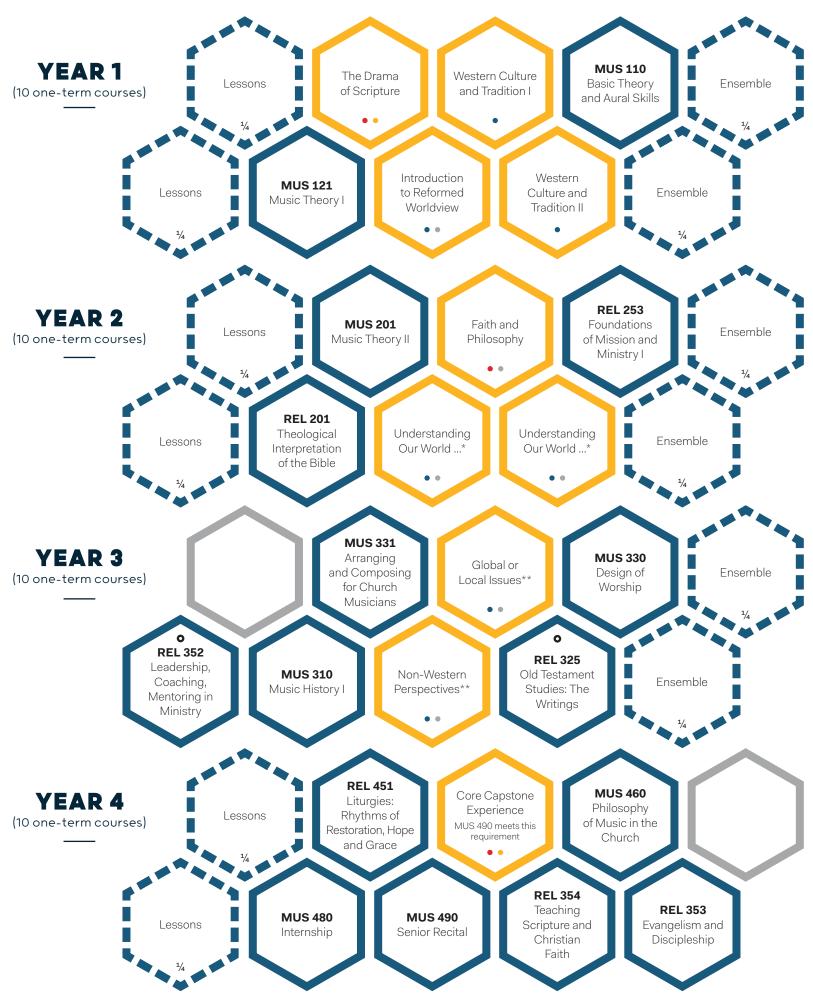

## Liberal Arts & Sciences CHURCH MUSIC MINISTRY DEGREE MAP

**BA, HONOURS** 

Read all course descriptions at redeemer.ca/church-music-ministry

• = elective within major

\*Understanding our World through the Sciences, Social Sciences, or Arts. Choose two of three courses outside your major. These courses can be taken in year 2 or 3.

\*\*Choose from a list of possible course options or off-campus study opportunities. These courses can be taken in year 3 or 4.

Note: Some core courses can be taken in year 2 or 3, or years 3 or 4. Students will chart their own path of study at Redeemer. Course offerings and availability change from year to year and are subject to change. This chart is meant to be used as an example.