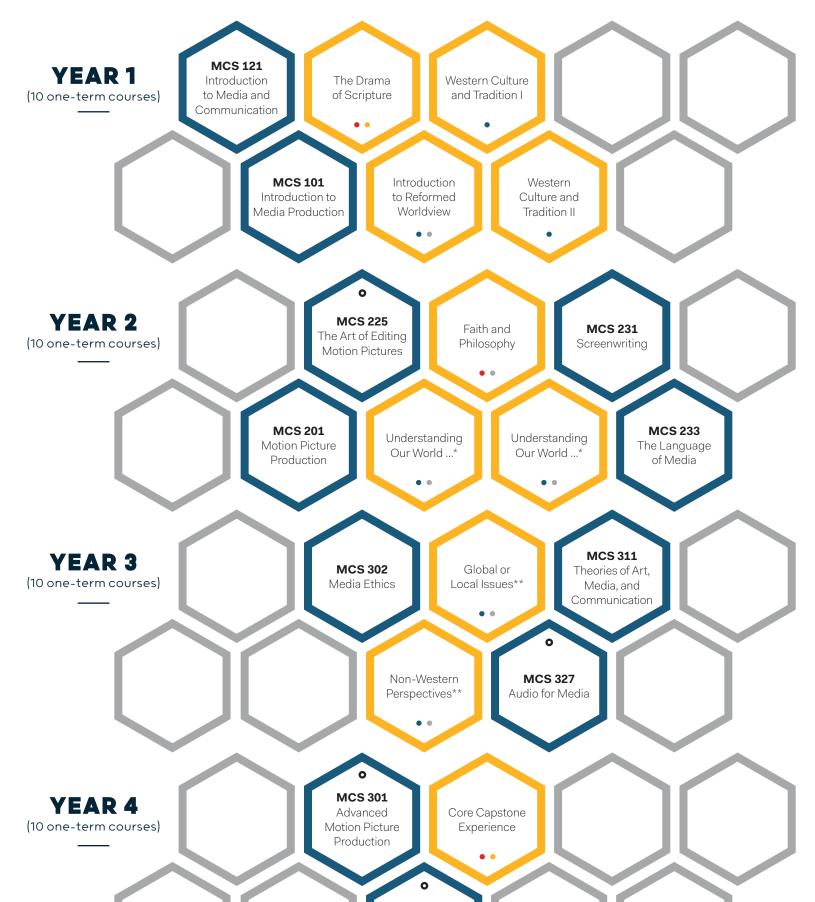

## DIGITAL MEDIA AND PRODUCTION DEGREE MAP

BA, GENERAL

Read all course descriptions at redeemer.ca/digital-media-production

• = elective within major

\*Understanding our World through the Sciences, Social Sciences, or Arts. Choose two of three courses outside your major. These courses can be taken in year 2 or 3.

\*\*Choose from a list of possible course options or off-campus study opportunities. These courses can be taken in year 3 or 4.

Note: Some core courses can be taken in year 2 or 3, or years 3 or 4. Students will chart their own path of study at Redeemer. Course offerings and availability change from year to year and are subject to change. This chart is meant to be used as an example.