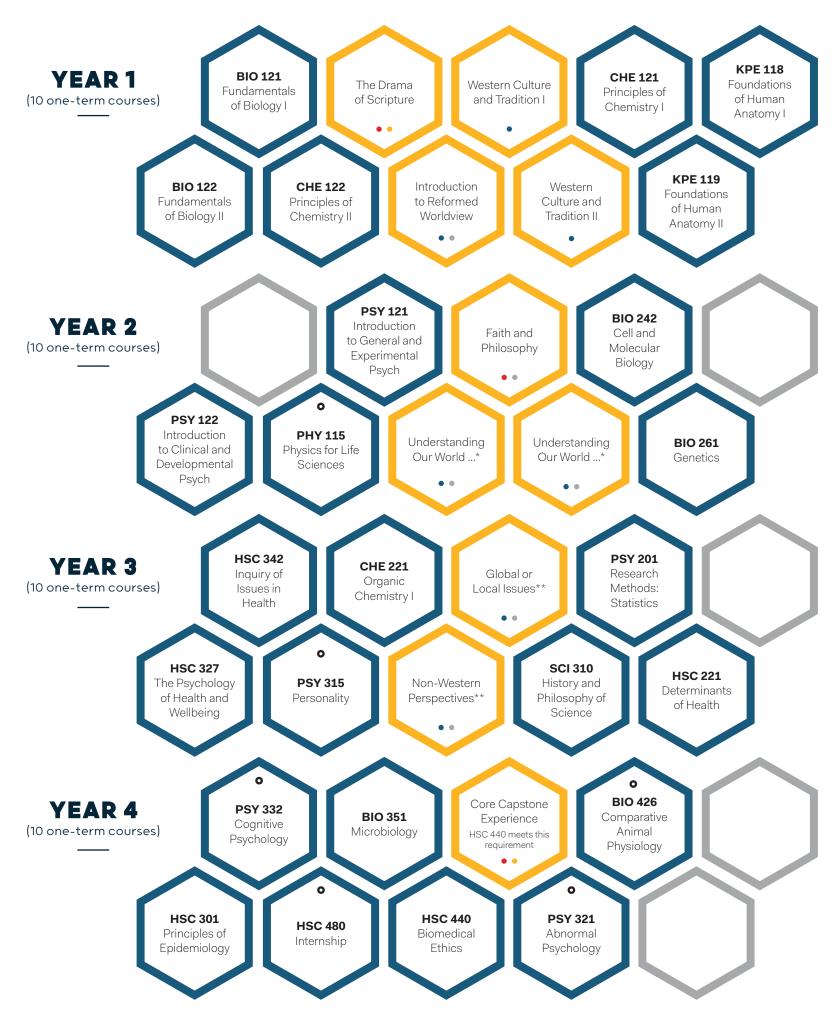

## HEALTH SCIENCES PROFESSIONAL DEGREE MAP

**B.SC, HONOURS** 

Read all course descriptions at redeemer.ca/health-sciences-professional

• = elective within major

\*Understanding our World through the Sciences, Social Sciences, or Arts. Choose two of three courses outside your major. These courses can be taken in year 2 or 3.

\*\*Choose from a list of possible course options or off-campus study opportunities. These courses can be taken in year 3 or 4.

Note: Some core courses can be taken in year 2 or 3, or years 3 or 4. Students will chart their own path of study at Redeemer. Course offerings and availability change from year to year and are subject to change. This chart is meant to be used as an example.