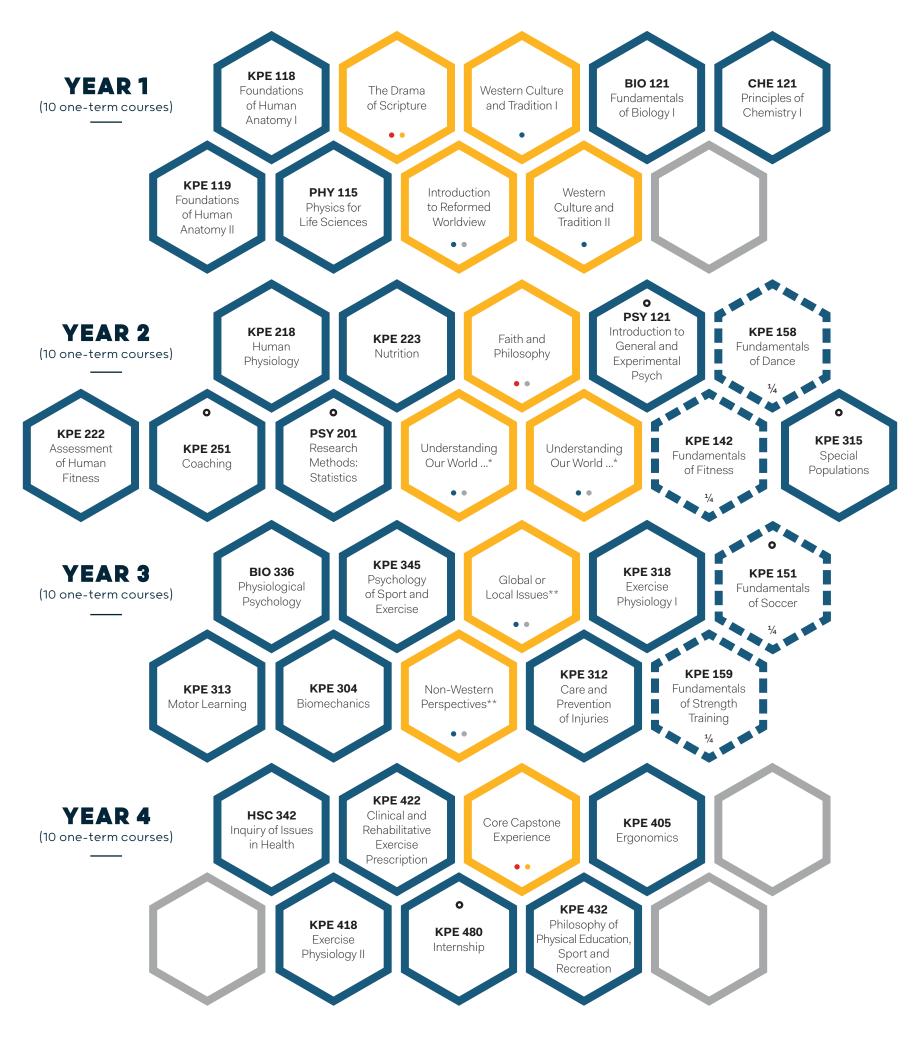

## KINESIOLOGY DEGREE MAP

**B.SC, HONOURS** 

Read all course descriptions at **redeemer.ca/kinesiology** 

• = elective within major

\*Understanding our World through the Sciences, Social Sciences, or Arts. Choose two of three courses outside your major. These courses can be taken in year 2 or 3.

\*\*Choose from a list of possible course options or off-campus study opportunities. These courses can be taken in year 3 or 4.

Note: Some core courses can be taken in year 2 or 3, or years 3 or 4. Students will chart their own path of study at Redeemer. Course offerings and availability change