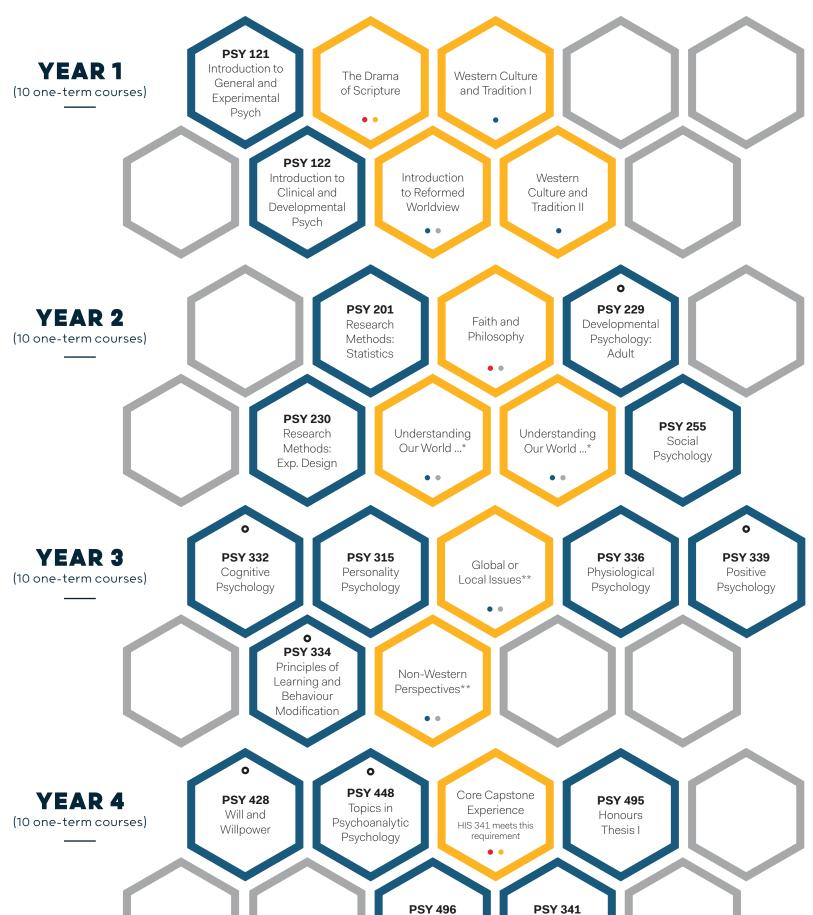

## Liberal Arts & Sciences **PSYCHOLOGY DEGREE MAP**

BA, HONOURS

Read all course descriptions at **redeemer.ca/psychology** 

• = elective within major

\*Understanding our World through the Sciences, Social Sciences, or Arts. Choose two of three courses outside your major. These courses can be taken in year 2 or 3.

\*\*Choose from a list of possible course options or off-campus study opportunities. These courses can be taken in year 3 or 4.

Note: Some core courses can be taken in year 2 or 3, or years 3 or 4. Students will chart their own path of study at Redeemer. Course offerings and availability change from year to year and are subject to change. This chart is meant to be used as an example.